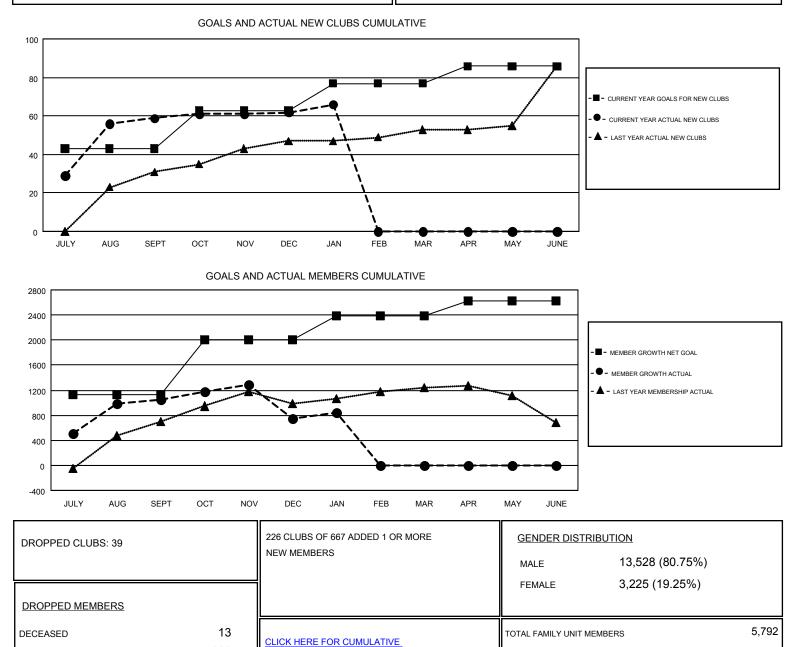

## GMT: SWADESH RANJAN SAHA

| Clubs                 |               |           |               | Members               |                           |                         |                                                    |
|-----------------------|---------------|-----------|---------------|-----------------------|---------------------------|-------------------------|----------------------------------------------------|
| RESULTS FOR 2017-2018 |               |           |               | RESULTS FOR 2017-2018 |                           |                         |                                                    |
| QUARTER               | NEW CLUB GOAL | NEW CLUBS | DROPPED CLUBS | QUARTER               | MEMBER GROWTH NET<br>GOAL | MEMBER GROWTH<br>ACTUAL | DROPPED<br>MEMBERS ACTUAL<br>(including transfers) |
| JULY/AUG/SEPT         | 43            | 59        | 4             | JULY/AUG/SEPT         | 1,135                     | 1,494                   | 421                                                |
| OCT/NOV/DEC           | 20            | 3         | 31            | OCT/NOV/DEC           | 865                       | 428                     | 703                                                |
| JAN/FEB/MAR           | 14            | 4         | 4             | JAN/FEB/MAR           | 385                       | 403                     | 182                                                |
| APR/MAY/JUNE          | 9             | 0         | 0             | APR/MAY/JUNE          | 240                       | 0                       | 0                                                  |